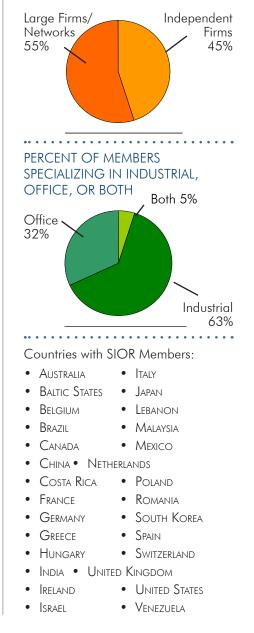

#### PERCENT OF MEMBERS WITH LARGE FIRMS/NETWORKS VS. INDEPENDENT FIRMS

WWW.SIOR.COM

#### ABOUT SIOR

Build relationships with the commercial real estate industry's top brokers for long-term business opportunities.

2

The Society of Industrial and Office REALTORS® (SIOR) is the world's leading industrial and office real estate brokerage association. 2,800 industrial and office brokers and agents worldwide have met stringent qualifications to earn the SIOR designation, certifying their expertise and success.

Collectively SIORs close more than 78,000 transactions annually for a per-member average of:

- 30 deals
- 1.05 million square feet (97,500 meters)
- US \$32.2 million in leases/sales

SIOR members are influencers and decision-makers who have significant say or input in the direction of their respective companies. Therefore, the benefit of having your message in front of 2,800 highcaliber real estate brokerage professionals is exponentially increased by the number of people each designee impacts on a daily basis.