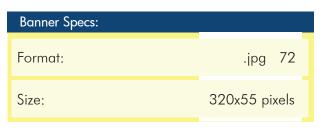

## WORLD CONFERENCES ADVERTISING

Banner Ad & Landing Page Samples

Banner Ad Specs: Format is .png or .jpg, 72 dpi; Size is 320x55 pixels Landing Page Specs: Format is .png or .jpg, 72 dpi; Size is 320x418 pixels