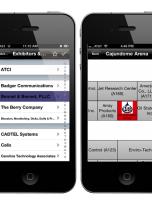

The app is available for iPad, iPhone, Android, BlackBerry, and any smartphone that has web-enabled browser capability, and offers many useful year-round features. App users can:

- Review sessions and add them to their app & mobile phone calendars
- Search for exhibitors and find them on the floormap
- Download exhibitor brochures
- Stay in-the-know with mobile alerts (see Page 17 for details)
- Follow or join in on the Twitter feed
- Link with friends and share event photos

The SIOR Conference Mobile App will provide exhibitors with the opportunity for mobile sponsorships and promotion through banner ad and multimedia advertising. This gives exhibitors a far-reaching, cost-effective way of advertising in this brand new medium. It's a handy tool for the conference, and even after the conference, providing users with an industry reference tool long after the conference is over. Since exhibitor content appearing on the app is managed by the exhibitors themselves, it's a place to point new business prospects whenever new information is available, on a device they use daily right in the palm of their hands.