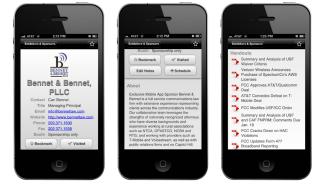

#### Conference Mobile App (NEW!)

SIOR has gone mobile to create a first-rate on-the-go experience for conference attendees. Using the app, you will be able to easily access conference session and speaker information, the schedule of events, exhibitor and sponsor profiles and information, maps of the hotel and exhibit hall, an attendee list, as well as create your own personal schedule.

The app is available for iPad, iPhone, Android, BlackBerry, and any smartphone that has web-enabled browser capability, and offers many useful year-round features. App users can:

- Review sessions and add them to their app & mobile phone calendars
- Search for exhibitors and find them on the floormap
- Download exhibitor brochures
- Stay in-the-know with mobile alerts (see Page 17 for details)
- Follow or join in on the Twitter feed
- Link with friends and share event photos

The SIOR Conference Mobile App will provide exhibitors with the opportunity for mobile sponsorships and promotion through banner ad and multimedia advertising. This gives exhibitors a far-reaching, cost-effective way of advertising in this brand new medium. It's a handy tool for the conference, and even after the conference, providing users with an industry reference tool long after the conference is over. Since exhibitor content appearing on the app is managed by the exhibitors themselves, it's a place to point new business prospects whenever new information is available, on a device they use daily right in the palm of their hands.