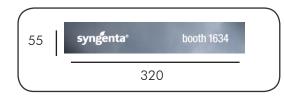

## WORLD CONFERENCES ADVERTISING

Banner Ad & Landing Page Samples

Banner Ad Specs: Format is .png or .jpg, 72 dpi; Size is 320x55 pixels Landing Page Specs: Format is .png or .jpg, 72 dpi; Size is 320x418 pixels