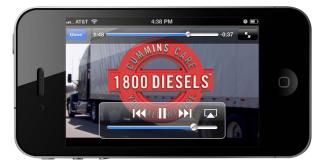

#### Multimedia Video Package

Includes a rotating Banner Ad that clicks to a full-screen landing page ad with your own customized video link embedded, or to your exhibitor/sponsor listing page (if applicable) with an embedded link to your video that you can stream, download, or email. Utilizing multimedia video allows you to personally welcome attendees, introduce or showcase products, or provide demonstrations.

#### Video Details

Video can be viewed by either clicking on banner ad and accessing through an embedded link on the landing page, or an embedded link on the exhibiting/sponsoring listing page (if applicable). It is recommended to link to the exhibitor page, where there are more options to stream, download, or email the video.

If placing your video on the landing page, when designing the landing page ad, please allow enough room for the video to be embedded.

HD h264 with AAC audio. If the video is being shot in 16:9, we can accept it in that format. Cropping it to be 3:2 is acceptable, but only if adding letterbox to output, which is done automatically.