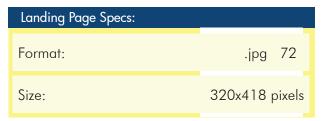

## WORLD CONFERENCES ADVERTISING

Banner Ad & Landing Page Samples

Banner Ad Specs: Format is .png or .jpg, 72 dpi; Size is 320x55 pixels Landing Page Specs: Format is .png or .jpg, 72 dpi; Size is 320x418 pixels