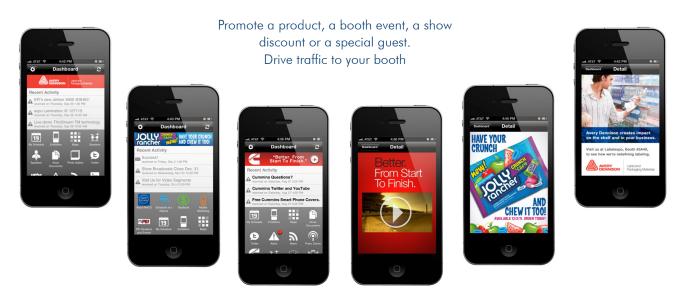

#### Gold Package: (1)

- Secondary splash page ad (full page on app, appears everytime app is opened)
- Included banner ad & landing page (see Page 15)
- Included multimedia video package (see Page 16)
- Six text message alerts (two per day)
- Exhibitor or sponsor highlighted listing (for current exhibitors/sponsors) highlighted listing on exhibitor/ sponsor directory list to help you stand out

Silver Package: (3)

- Included banner ad & landing page (see Page 15)
- Included multimedia video package (see Page 16)
- Exhibitor or sponsor highlighted listing (for current exhibitors/sponsors) highlighted listing on exhibitor/ sponsor directory list to help you stand out
- Highlighted colored booth space on floor plan to stand out and be easily found
- Weighted banners your banner ad will be shown two times more than any other banner ad

#### Multimedia Video Package:

This option includes a rotating banner ad that clicks to a full-screen landing page ad with your own customized video embedded in it, or to your exhibitor/sponsor (if applicable) listing page with video link embedded in it.

Banner Ad & Full-Screen Landing Page Package:

Package includes a rotating banner ad appearing on the app dashboard that clicks to a full-screen landing page of your design, then to multiple hotspot URL's or your exhibitor/sponsor listing page.