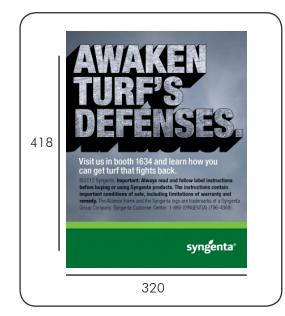

## WORLD CONFERENCES ADVERTISING

Banner Ad & Landing Page Samples

Banner Ad Specs: Format is .png or .jpg, 72 dpi; Size is 320x55 pixels Landing Page Specs: Format is .png or .jpg, 72 dpi; Size is 320x418 pixels

18

You are building America's solar future. We're there with the tools and services to help you close more deals.