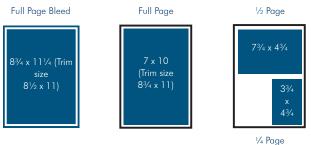

ition requests, preferred placement is on a first-come, first-served basis, with previous advertisers offered the first right of refusal. All special position requests are charged a 10% premium, and are not guaranteed, unless approved by SIOR in advance.

#### Additional Exposure!

To supplement the print version of *Professional Report*, SIOR now offers digital and mobile versions of the magazine. You can access the magazine online or on any mobile device. Your ad will appear in both the print and digital versions of the magazine.

#### Coming Soon!

Additional digital advertising opportunities will be available with the online versions of *Professional Report* and the SIOR website in 2012. Information coming soon!

OR

### **PROFESSIONAL REPORT MAGAZINE**

### MECHANICAL SPECIFICATIONS



415/16 x 91⁄2 71⁄2 x 61/e

⅔ Page Vertical

28

⅔ Page Horizontal

¹∕₃ Page Vertical





⅓ Page Horizontal

or Horizontal

| Standard Page Size                   | Width                                                          | Height            |
|--------------------------------------|----------------------------------------------------------------|-------------------|
| Full Page with Bleed<br>Trim Size    | 8 <sup>3</sup> / <sub>4</sub><br>8 <sup>1</sup> / <sub>2</sub> | 1/4<br>           |
| Full Page without Bleed<br>Trim Size | 7 1/2<br>8 1/2                                                 | 10<br>11          |
| ²∕₃ Horizontal                       | 7 1/2                                                          | 6 1/3             |
| <sup>2</sup> / <sub>3</sub> Vertical | 4 1