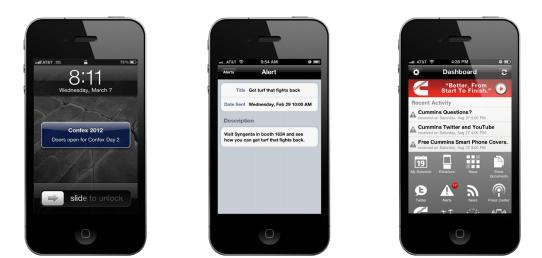

#### Text Message Alert Package

Drive traffic to your booth by sending a mobile alert to all attendees who have downloaded the app.

17

On the iPhone, push alerts appear as a transparent message on the screen while the app is closed. Tapping it will open the app and take the user directly to the alert message.

On all smartphones, the three most recent alerts appear on the dashboard page. Tapping on the alert will open directly to the entire alert message. All alerts are stored in the Alerts section with notification of new alerts. Alerts can be purchased post-conference to provide post-event follow up.

Limit one text message (iPhone push notification) alert per company per day, one in-app (non push notification) alert per day. Daily maximum total of all app push alerts is eight. Additional alerts (in-app only) can still be purchased once text message alert quota is filled. First come, first served.